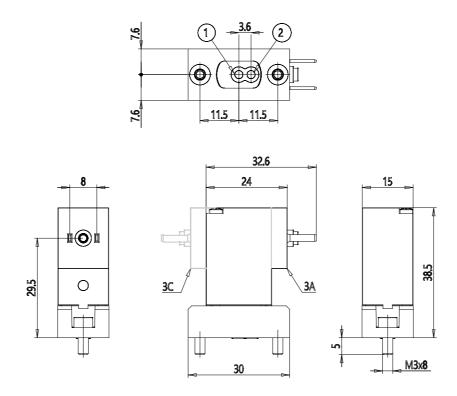

## **DIMENSIONS**

| Series                     | PDV                            |
|----------------------------|--------------------------------|
| Body execution             | C0 = body with interface for   |
|                            | subbase                        |
| Number of ways - functions | 1 = 2/2 way - NC               |
| Pneumatic connections      | 22 = PDV-type interface, 2-way |
| Orifice diameter           | B3 = ø 1.2 mm                  |
| Materials held             | 3 = FKM                        |
| Body materials             | G = PEEK                       |
| Manual intervention        | N = not foreseen               |
| Fixing                     | M = fixing screws for metal    |
| Options                    | 00 = none                      |
| Electrical connection      | 3A = DIN EN 175 301-803-C (8   |
|                            | mm)                            |
| Voltage - absorbed power   | C020 = 12 V DC - 2 W           |