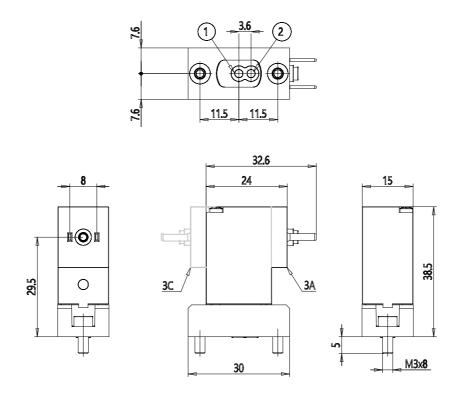

## **DIMENSIONS**

| Series                     | PDV                            |
|----------------------------|--------------------------------|
| Body execution             | C0 = body with interface for   |
|                            | subbase                        |
| Number of ways - functions | 1 = 2/2 way - NC               |
| Pneumatic connections      | 22 = PDV-type interface, 2-way |
| Orifice diameter           | B3 = ø 1.2 mm                  |
| Materials held             | 3 = FKM                        |
| Body materials             | G = PEEK                       |
| Manual intervention        | N = not foreseen               |
| Fixing                     | M = fixing screws for metal    |
| Options                    | 00 = none                      |
| Electrical connection      | 3A = DIN EN 175 301-803-C (8   |
|                            | mm)                            |
| Voltage - absorbed power   | C023 = 24 V DC - 2 W           |