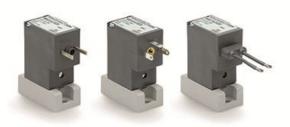

## TECHNICAL DATA

| Series                     | PDV                                  |
|----------------------------|--------------------------------------|
| Body execution             | C0 = body with interface for subbase |
| Number of ways - functions | 1 = 2/2 way - NC                     |
| Pneumatic connections      | 22 = PDV-type interface, 2-way       |
| Orifice diameter           | B3 = ø 1.2 mm                        |
| Materials held             | 3 = FKM                              |
| Body materials             | G = PEEK                             |
| Manual intervention        | N = not foreseen                     |
| Fixing                     | M = fixing screws for metal          |
| Options                    | 00 = none                            |
| Electrical connection      | 7A = cables 300 mm                   |
| Voltage - absorbed power   | C023 = 24 V DC - 2 W                 |