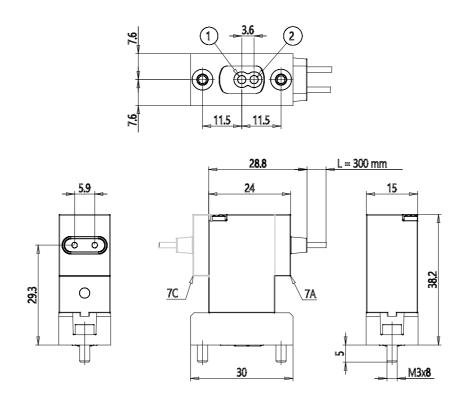

## **DIMENSIONS**

| Series                     | PDV                            |
|----------------------------|--------------------------------|
| Body execution             | C0 = body with interface for   |
|                            | subbase                        |
| Number of ways - functions | 1 = 2/2 way - NC               |
| Pneumatic connections      | 22 = PDV-type interface, 2-way |
| Orifice diameter           | B3 = ø 1.2 mm                  |
| Materials held             | 3 = FKM                        |
| Body materials             | G = PEEK                       |
| Manual intervention        | N = not foreseen               |
| Fixing                     | M = fixing screws for metal    |
| Options                    | 00 = none                      |
| Electrical connection      | 7A = cables 300 mm             |
| Voltage - absorbed power   | C023 = 24 V DC - 2 W           |