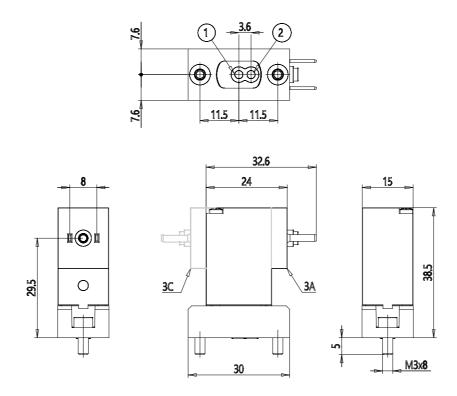

## **DIMENSIONS**

| Series                     | PDV                            |
|----------------------------|--------------------------------|
| Body execution             | C0 = body with interface for   |
|                            | subbase                        |
| Number of ways - functions | 1 = 2/2 way - NC               |
| Pneumatic connections      | 22 = PDV-type interface, 2-way |
| Orifice diameter           | B3 = ø 1.2 mm                  |
| Materials held             | 4 = EPDM                       |
| Body materials             | G = PEEK                       |
| Manual intervention        | N = not foreseen               |
| Fixing                     | M = fixing screws for metal    |
| Options                    | 00 = none                      |
| Electrical connection      | 3A = DIN EN 175 301-803-C (8   |
|                            | mm)                            |
| Voltage - absorbed power   | C020 = 12 V DC - 2 W           |