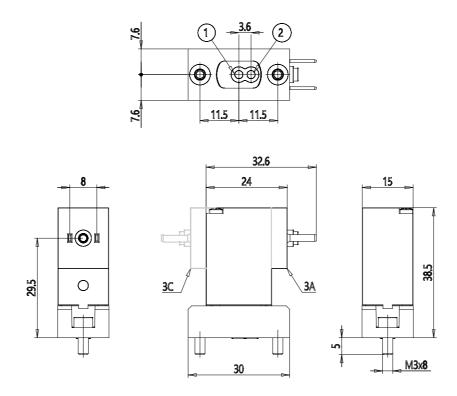

## DIMENSIONS

| Series                     | PDV                            |
|----------------------------|--------------------------------|
| Body execution             | C0 = body with interface for   |
|                            | subbase                        |
| Number of ways - functions | 1 = 2/2 way - NC               |
| Pneumatic connections      | 22 = PDV-type interface, 2-way |
| Orifice diameter           | B3 = ø 1.2 mm                  |
| Materials held             | 4 = EPDM                       |
| Body materials             | G = PEEK                       |
| Manual intervention        | N = not foreseen               |
| Fixing                     | M = fixing screws for metal    |
| Options                    | 00 = none                      |
| Electrical connection      | 3A = DIN EN 175 301-803-C (8   |
|                            | mm)                            |
| Voltage - absorbed power   | C023 = 24 V DC - 2 W           |