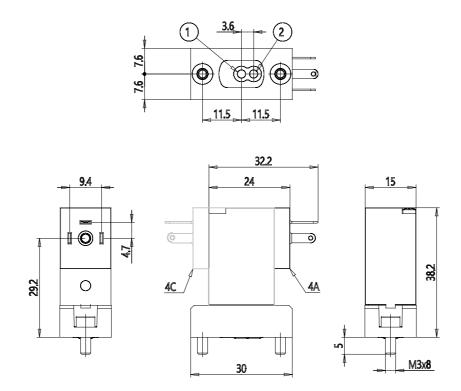

## **DIMENSIONS**

| Series                     | PDV                             |
|----------------------------|---------------------------------|
| Body execution             | C0 = body with interface for    |
|                            | subbase                         |
| Number of ways - functions | 1 = 2/2 way - NC                |
| Pneumatic connections      | 22 = PDV-type interface, 2-way  |
| Orifice diameter           | B3 = ø 1.2 mm                   |
| Materials held             | 4 = EPDM                        |
| Body materials             | G = PEEK                        |
| Manual intervention        | N = not foreseen                |
| Fixing                     | M = fixing screws for metal     |
| Options                    | 00 = none                       |
| Electrical connection      | 4A = industry standard (9.4 mm) |
| Voltage - absorbed power   | C023 = 24 V DC - 2 W            |