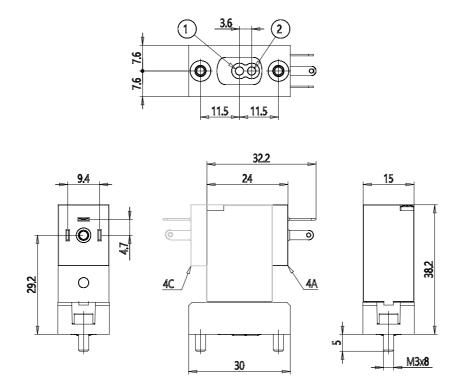

## **DIMENSIONS**

| Series                     | PDV                             |
|----------------------------|---------------------------------|
| Body execution             | C0 = body with interface for    |
|                            | subbase                         |
| Number of ways - functions | 1 = 2/2 way - NC                |
| Pneumatic connections      | 22 = PDV-type interface, 2-way  |
| Orifice diameter           | B3 = ø 1.2 mm                   |
| Materials held             | 5 = FFKM                        |
| Body materials             | G = PEEK                        |
| Manual intervention        | N = not foreseen                |
| Fixing                     | M = fixing screws for metal     |
| Options                    | 00 = none                       |
| Electrical connection      | 4A = industry standard (9.4 mm) |
| Voltage - absorbed power   | C020 = 12 V DC - 2 W            |