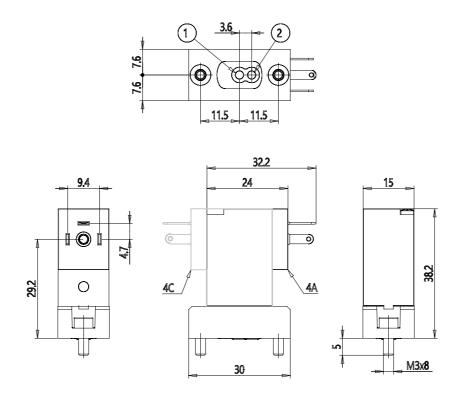

## **DIMENSIONS**

| Series                     | PDV                             |
|----------------------------|---------------------------------|
| Body execution             | C0 = body with interface for    |
|                            | subbase                         |
| Number of ways - functions | 1 = 2/2 way - NC                |
| Pneumatic connections      | 22 = PDV-type interface, 2-way  |
| Orifice diameter           | B7 = Ø 1.6 mm                   |
| Materials held             | 3 = FKM                         |
| Body materials             | G = PEEK                        |
| Manual intervention        | N = not foreseen                |
| Fixing                     | M = fixing screws for metal     |
| Options                    | 00 = none                       |
| Electrical connection      | 4A = industry standard (9.4 mm) |
| Voltage - absorbed power   | C020 = 12 V DC - 2 W            |