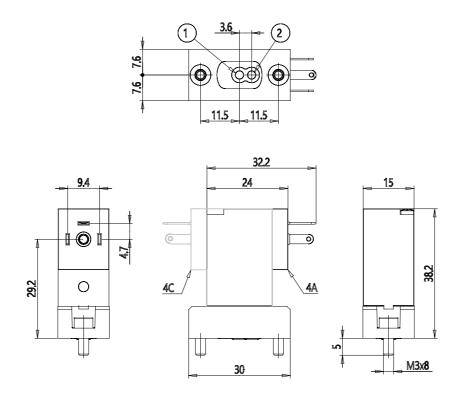

## **DIMENSIONS**

| Series                     | PDV                             |
|----------------------------|---------------------------------|
| Body execution             | C0 = body with interface for    |
|                            | subbase                         |
| Number of ways - functions | 1 = 2/2 way - NC                |
| Pneumatic connections      | 22 = PDV-type interface, 2-way  |
| Orifice diameter           | B7 = Ø 1.6 mm                   |
| Materials held             | 3 = FKM                         |
| Body materials             | G = PEEK                        |
| Manual intervention        | N = not foreseen                |
| Fixing                     | M = fixing screws for metal     |
| Options                    | 00 = none                       |
| Electrical connection      | 4A = industry standard (9.4 mm) |
| Voltage - absorbed power   | C023 = 24 V DC - 2 W            |