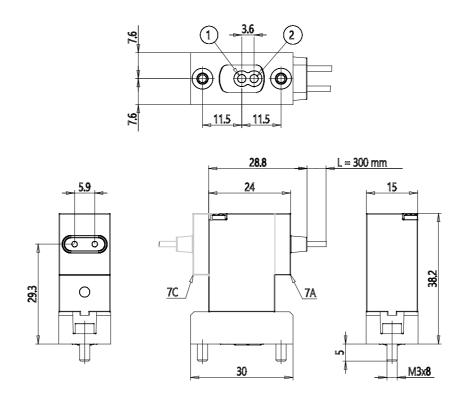

## **DIMENSIONS**

| Series                     | PDV                            |
|----------------------------|--------------------------------|
| Body execution             | C0 = body with interface for   |
|                            | subbase                        |
| Number of ways - functions | 1 = 2/2 way - NC               |
| Pneumatic connections      | 22 = PDV-type interface, 2-way |
| Orifice diameter           | B7 = Ø 1.6 mm                  |
| Materials held             | 3 = FKM                        |
| Body materials             | G = PEEK                       |
| Manual intervention        | N = not foreseen               |
| Fixing                     | M = fixing screws for metal    |
| Options                    | 00 = none                      |
| Electrical connection      | 7A = cables 300 mm             |
| Voltage - absorbed power   | C020 = 12 V DC - 2 W           |