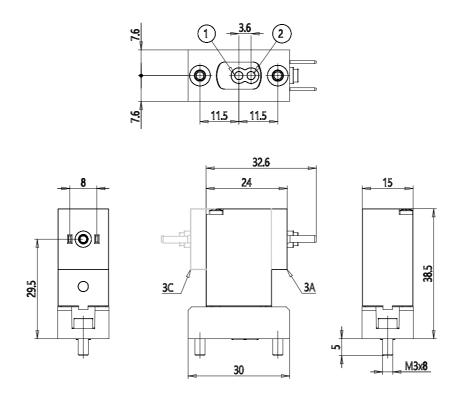

## **DIMENSIONS**

|                            | •                              |
|----------------------------|--------------------------------|
| Series                     | PDV                            |
| Body execution             | C0 = body with interface for   |
|                            | subbase                        |
| Number of ways - functions | 1 = 2/2 way - NC               |
| Pneumatic connections      | 22 = PDV-type interface, 2-way |
| Orifice diameter           | B7 = Ø 1.6 mm                  |
| Materials held             | 4 = EPDM                       |
| Body materials             | G = PEEK                       |
| Manual intervention        | N = not foreseen               |
| Fixing                     | M = fixing screws for metal    |
| Options                    | 00 = none                      |
| Electrical connection      | 3A = DIN EN 175 301-803-C (8   |
|                            | mm)                            |
| Voltage - absorbed power   | C020 = 12 V DC - 2 W           |