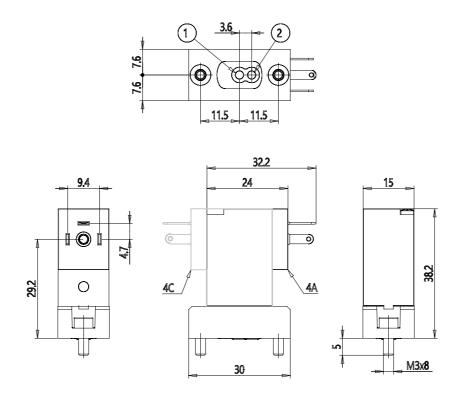

## **DIMENSIONS**

| Series                     | PDV                             |
|----------------------------|---------------------------------|
| Body execution             | C0 = body with interface for    |
|                            | subbase                         |
| Number of ways - functions | 1 = 2/2 way - NC                |
| Pneumatic connections      | 22 = PDV-type interface, 2-way  |
| Orifice diameter           | B7 = Ø 1.6 mm                   |
| Materials held             | 4 = EPDM                        |
| Body materials             | G = PEEK                        |
| Manual intervention        | N = not foreseen                |
| Fixing                     | M = fixing screws for metal     |
| Options                    | 00 = none                       |
| Electrical connection      | 4A = industry standard (9.4 mm) |
| Voltage - absorbed power   | C023 = 24 V DC - 2 W            |