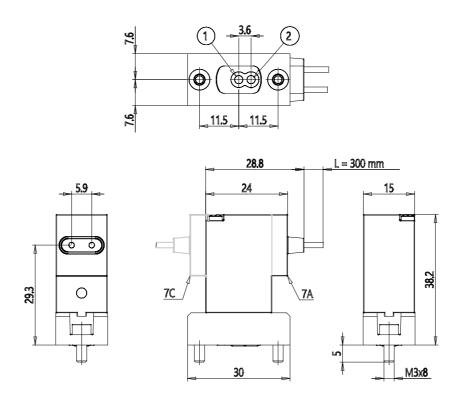

## **DIMENSIONS**

| Series                     | PDV                            |
|----------------------------|--------------------------------|
| Body execution             | C0 = body with interface for   |
|                            | subbase                        |
| Number of ways - functions | 1 = 2/2 way - NC               |
| Pneumatic connections      | 22 = PDV-type interface, 2-way |
| Orifice diameter           | B7 = Ø 1.6 mm                  |
| Materials held             | 4 = EPDM                       |
| Body materials             | G = PEEK                       |
| Manual intervention        | N = not foreseen               |
| Fixing                     | M = fixing screws for metal    |
| Options                    | 00 = none                      |
| Electrical connection      | 7A = cables 300 mm             |
| Voltage - absorbed power   | C023 = 24 V DC - 2 W           |