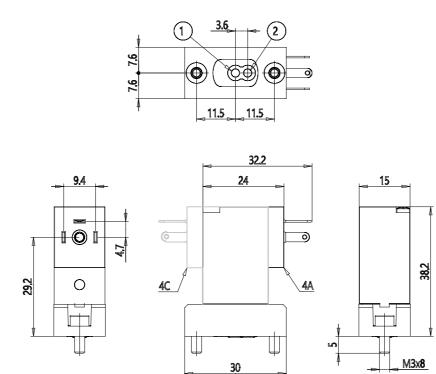

## **DIMENSIONS**

| Series                     | PDV                             |
|----------------------------|---------------------------------|
| Body execution             | C0 = body with interface for    |
|                            | subbase                         |
| Number of ways - functions | 1 = 2/2 way - NC                |
| Pneumatic connections      | 22 = PDV-type interface, 2-way  |
| Orifice diameter           | C1 = Ø 2.0 mm                   |
| Materials held             | 3 = FKM                         |
| Body materials             | G = PEEK                        |
| Manual intervention        | N = not foreseen                |
| Fixing                     | M = fixing screws for metal     |
| Options                    | 00 = none                       |
| Electrical connection      | 4A = industry standard (9.4 mm) |
| Voltage - absorbed power   | C020 = 12 V DC - 2 W            |