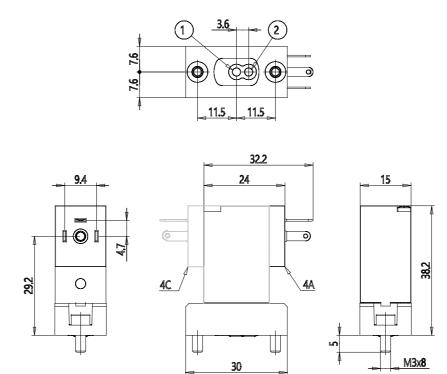

## **DIMENSIONS**

| Series                     | PDV                             |
|----------------------------|---------------------------------|
| Body execution             | C0 = body with interface for    |
|                            | subbase                         |
| Number of ways - functions | 1 = 2/2 way - NC                |
| Pneumatic connections      | 22 = PDV-type interface, 2-way  |
| Orifice diameter           | C1 = Ø 2.0 mm                   |
| Materials held             | 3 = FKM                         |
| Body materials             | G = PEEK                        |
| Manual intervention        | N = not foreseen                |
| Fixing                     | M = fixing screws for metal     |
| Options                    | 00 = none                       |
| Electrical connection      | 4A = industry standard (9.4 mm) |
| Voltage - absorbed power   | C023 = 24 V DC - 2 W            |