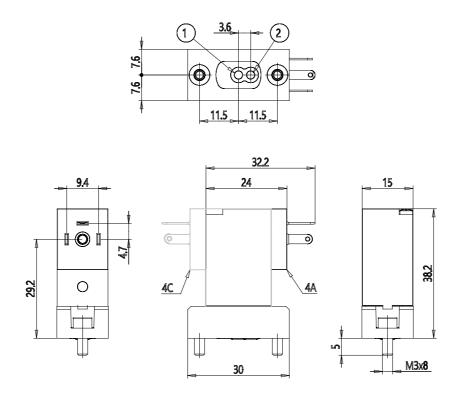

## DIMENSIONS

| Series                     | PDV                             |
|----------------------------|---------------------------------|
| Body execution             | C0 = body with interface for    |
|                            | subbase                         |
| Number of ways - functions | 1 = 2/2 way - NC                |
| Pneumatic connections      | 22 = PDV-type interface, 2-way  |
| Orifice diameter           | C1 = Ø 2.0 mm                   |
| Materials held             | 3 = FKM                         |
| Body materials             | G = PEEK                        |
| Manual intervention        | N = not foreseen                |
| Fixing                     | M = fixing screws for metal     |
| Options                    | 00 = none                       |
| Electrical connection      | 4C = industry standard (9.4 mm) |
|                            | reel rotated 180 °              |
| Voltage - absorbed power   | C023 = 24 V DC - 2 W            |