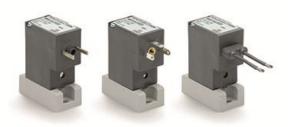

## TECHNICAL DATA

| Series                     | PDV                                  |
|----------------------------|--------------------------------------|
| Body execution             | C0 = body with interface for subbase |
| Number of ways - functions | 1 = 2/2 way - NC                     |
| Pneumatic connections      | 22 = PDV-type interface, 2-way       |
| Orifice diameter           | C1 = Ø 2.0 mm                        |
| Materials held             | 3 = FKM                              |
| Body materials             | G = PEEK                             |
| Manual intervention        | N = not foreseen                     |
| Fixing                     | M = fixing screws for metal          |
| Options                    | 00 = none                            |
| Electrical connection      | 7A = cables 300 mm                   |
| Voltage - absorbed power   | C020 = 12 V DC - 2 W                 |