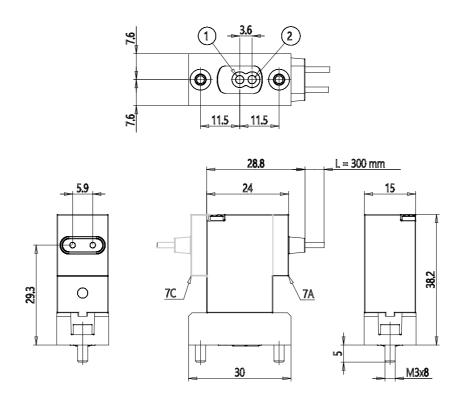

## **DIMENSIONS**

| Series                     | PDV                            |
|----------------------------|--------------------------------|
| Body execution             | C0 = body with interface for   |
|                            | subbase                        |
| Number of ways - functions | 1 = 2/2 way - NC               |
| Pneumatic connections      | 22 = PDV-type interface, 2-way |
| Orifice diameter           | C1 = Ø 2.0 mm                  |
| Materials held             | 3 = FKM                        |
| Body materials             | G = PEEK                       |
| Manual intervention        | N = not foreseen               |
| Fixing                     | M = fixing screws for metal    |
| Options                    | 00 = none                      |
| Electrical connection      | 7A = cables 300 mm             |
| Voltage - absorbed power   | C020 = 12 V DC - 2 W           |