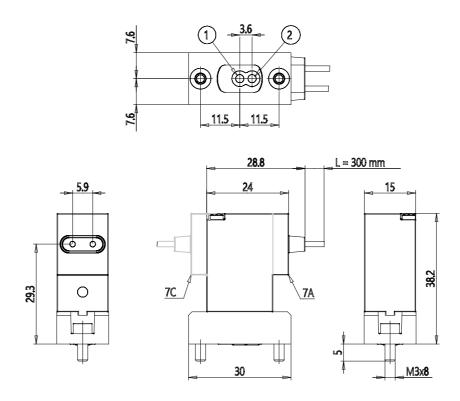

## **DIMENSIONS**

| Series                     | PDV                            |
|----------------------------|--------------------------------|
| Body execution             | C0 = body with interface for   |
|                            | subbase                        |
| Number of ways - functions | 1 = 2/2 way - NC               |
| Pneumatic connections      | 22 = PDV-type interface, 2-way |
| Orifice diameter           | C1 = Ø 2.0 mm                  |
| Materials held             | 3 = FKM                        |
| Body materials             | G = PEEK                       |
| Manual intervention        | N = not foreseen               |
| Fixing                     | M = fixing screws for metal    |
| Options                    | 00 = none                      |
| Electrical connection      | 7A = cables 300 mm             |
| Voltage - absorbed power   | C023 = 24 V DC - 2 W           |