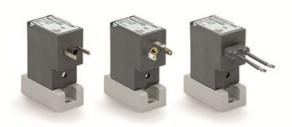

## Direct Operated Solenoid Valves with Separation Diaphragm - PDV Series

Product code: PDVC0122-C13GN-M007AC023

Datasheet creation date: 10/03/2025 11:41

Check the most updated document online 🥳 click here

## Direct Operated Solenoid Valves with Separation Diaphragm - PDV Series

Product code: PDVC0122-C13GN-M007AC023