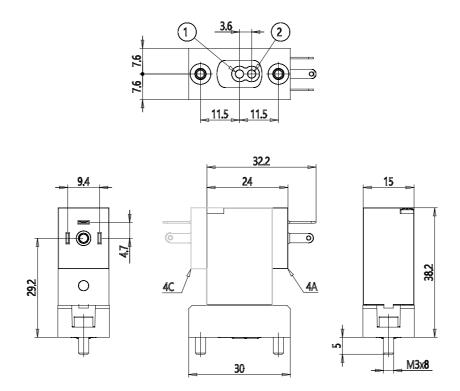

## **DIMENSIONS**

| Series                     | PDV                             |
|----------------------------|---------------------------------|
| Body execution             | C0 = body with interface for    |
|                            | subbase                         |
| Number of ways - functions | 1 = 2/2 way - NC                |
| Pneumatic connections      | 22 = PDV-type interface, 2-way  |
| Orifice diameter           | C1 = Ø 2.0 mm                   |
| Materials held             | 4 = EPDM                        |
| Body materials             | G = PEEK                        |
| Manual intervention        | N = not foreseen                |
| Fixing                     | M = fixing screws for metal     |
| Options                    | 00 = none                       |
| Electrical connection      | 4A = industry standard (9.4 mm) |
| Voltage - absorbed power   | C023 = 24 V DC - 2 W            |