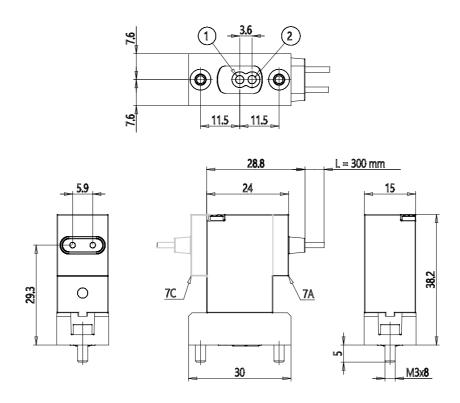

## **DIMENSIONS**

| Series                     | PDV                            |
|----------------------------|--------------------------------|
| Body execution             | C0 = body with interface for   |
|                            | subbase                        |
| Number of ways - functions | 1 = 2/2 way - NC               |
| Pneumatic connections      | 22 = PDV-type interface, 2-way |
| Orifice diameter           | C1 = Ø 2.0 mm                  |
| Materials held             | 4 = EPDM                       |
| Body materials             | G = PEEK                       |
| Manual intervention        | N = not foreseen               |
| Fixing                     | M = fixing screws for metal    |
| Options                    | 00 = none                      |
| Electrical connection      | 7A = cables 300 mm             |
| Voltage - absorbed power   | C023 = 24 V DC - 2 W           |