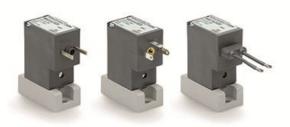

## TECHNICAL DATA

| Series                     | PDV                                  |
|----------------------------|--------------------------------------|
| Body execution             | C0 = body with interface for subbase |
| Number of ways - functions | 1 = 2/2 way - NC                     |
| Pneumatic connections      | 22 = PDV-type interface, 2-way       |
| Orifice diameter           | C1 = Ø 2.0 mm                        |
| Materials held             | 4 = EPDM                             |
| Body materials             | G = PEEK                             |
| Manual intervention        | N = not foreseen                     |
| Fixing                     | M = fixing screws for metal          |
| Options                    | 00 = none                            |
| Electrical connection      | 7A = cables 300 mm                   |
| Voltage - absorbed power   | C023 = 24 V DC - 2 W                 |