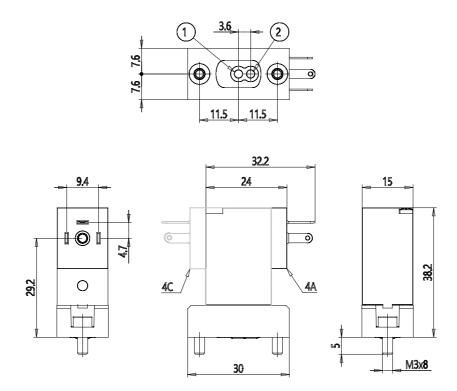

## **DIMENSIONS**

| Series                     | PDV                             |
|----------------------------|---------------------------------|
| Body execution             | C0 = body with interface for    |
|                            | subbase                         |
| Number of ways - functions | 1 = 2/2 way - NC                |
| Pneumatic connections      | 22 = PDV-type interface, 2-way  |
| Orifice diameter           | C1 = Ø 2.0 mm                   |
| Materials held             | 5 = FFKM                        |
| Body materials             | G = PEEK                        |
| Manual intervention        | N = not foreseen                |
| Fixing                     | M = fixing screws for metal     |
| Options                    | 00 = none                       |
| Electrical connection      | 4A = industry standard (9.4 mm) |
| Voltage - absorbed power   | C020 = 12 V DC - 2 W            |