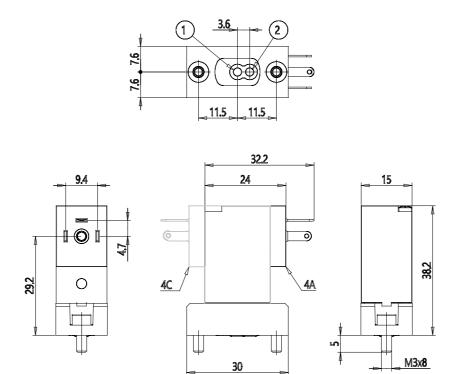

## **DIMENSIONS**

| Series                     | PDV                             |
|----------------------------|---------------------------------|
| Body execution             | C0 = body with interface for    |
|                            | subbase                         |
| Number of ways - functions | 1 = 2/2 way - NC                |
| Pneumatic connections      | 22 = PDV-type interface, 2-way  |
| Orifice diameter           | C1 = Ø 2.0 mm                   |
| Materials held             | 5 = FFKM                        |
| Body materials             | G = PEEK                        |
| Manual intervention        | N = not foreseen                |
| Fixing                     | M = fixing screws for metal     |
| Options                    | 00 = none                       |
| Electrical connection      | 4A = industry standard (9.4 mm) |
| Voltage - absorbed power   | C023 = 24 V DC - 2 W            |