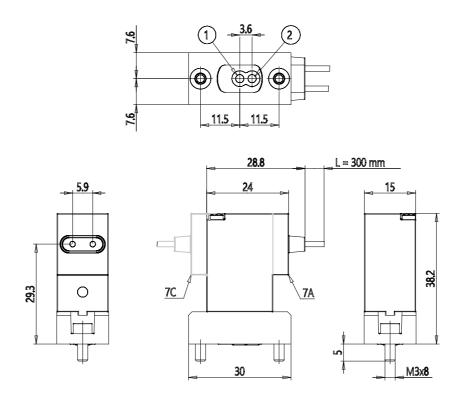

## **DIMENSIONS**

| Series                     | PDV                            |
|----------------------------|--------------------------------|
| Body execution             | C0 = body with interface for   |
|                            | subbase                        |
| Number of ways - functions | 1 = 2/2 way - NC               |
| Pneumatic connections      | 22 = PDV-type interface, 2-way |
| Orifice diameter           | C1 = Ø 2.0 mm                  |
| Materials held             | 5 = FFKM                       |
| Body materials             | G = PEEK                       |
| Manual intervention        | N = not foreseen               |
| Fixing                     | M = fixing screws for metal    |
| Options                    | 00 = none                      |
| Electrical connection      | 7A = cables 300 mm             |
| Voltage - absorbed power   | C020 = 12 V DC - 2 W           |