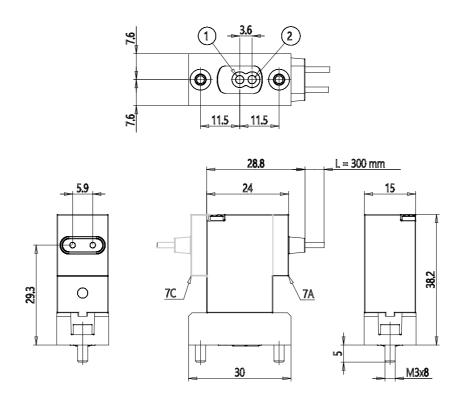

## **DIMENSIONS**

| Series                     | PDV                            |
|----------------------------|--------------------------------|
| Body execution             | C0 = body with interface for   |
|                            | subbase                        |
| Number of ways - functions | 1 = 2/2 way - NC               |
| Pneumatic connections      | 22 = PDV-type interface, 2-way |
| Orifice diameter           | C1 = Ø 2.0 mm                  |
| Materials held             | 5 = FFKM                       |
| Body materials             | G = PEEK                       |
| Manual intervention        | N = not foreseen               |
| Fixing                     | M = fixing screws for metal    |
| Options                    | 00 = none                      |
| Electrical connection      | 7A = cables 300 mm             |
| Voltage - absorbed power   | C023 = 24 V DC - 2 W           |