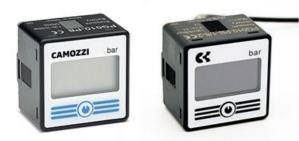

# **Manometers - Series PG**

Product code: PG001-VB-1/4

## TECHNICAL DATA

| Series                | PG                                                      |
|-----------------------|---------------------------------------------------------|
| Bottom scale          | 001 = -1 bar                                            |
| Pressure range        | V = vacuum                                              |
| Lighting              | B = back light                                          |
| Electrical Connection | battery-powered                                         |
| Pneumatic connections | 1/4 = G 1/4 BSPP; M5 (for battery-powered version only) |