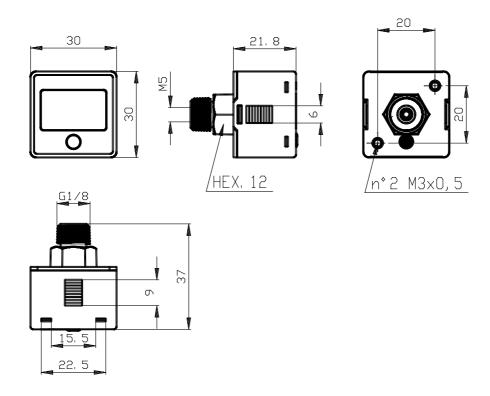

# **Manometers - Series PG**

Product code: PG001-VB-1/4

## DIMENSIONS

| Series                | PG                                 |
|-----------------------|------------------------------------|
| Bottom scale          | 001 = -1 bar                       |
| Pressure range        | V = vacuum                         |
| Lighting              | B = back light                     |
| Electrical Connection | battery-powered                    |
| Pneumatic connections | 1/4 = G 1/4 BSPP; M5 (for battery- |
|                       | powered version only)              |