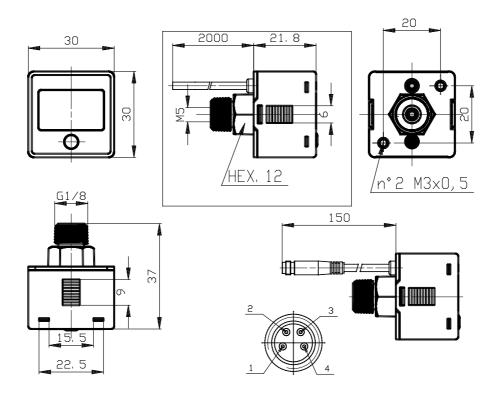

## DIMENSIONS

| Series                | PG                              |
|-----------------------|---------------------------------|
| Bottom scale          | 001 = -1 bar                    |
| Pressure range        | V = vacuum                      |
| Lighting              | B = back light                  |
| Electrical Connection | M = with cable of 150 mm and M8 |
|                       | 4-pole connector                |
| Pneumatic connections | 1/8 = G 1/8 BSPP; M5            |