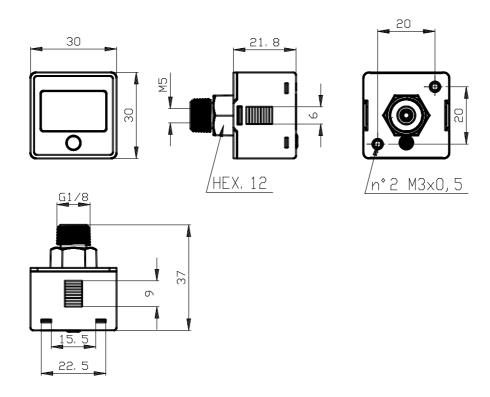

# DIMENSIONS

| Series                | PG                   |
|-----------------------|----------------------|
| Bottom scale          | 001 = -1 bar         |
| Pressure range        | V = vacuum           |
| Lighting              | B = back light       |
| Electrical Connection | battery-powered      |
| Pneumatic connections | 1/8 = G 1/8 BSPP; M5 |