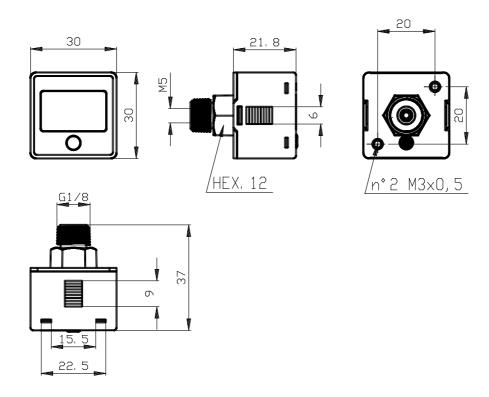

# DIMENSIONS

| Series                | PG                                 |
|-----------------------|------------------------------------|
| Bottom scale          | 010 = 10 bar                       |
| Pressure range        | P = pressure                       |
| Lighting              | B = back light                     |
| Electrical Connection | battery-powered                    |
| Pneumatic connections | 1/4 = G 1/4 BSPP; M5 (for battery- |
|                       | powered version only)              |