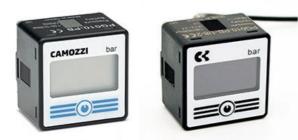

# **Manometers - Series PG**

Product code: PG010-PB-1/4

## TECHNICAL DATA

| Series                | PG                                                      |
|-----------------------|---------------------------------------------------------|
| Bottom scale          | 010 = 10 bar                                            |
| Pressure range        | P = pressure                                            |
| Lighting              | B = back light                                          |
| Electrical Connection | battery-powered                                         |
| Pneumatic connections | 1/4 = G 1/4 BSPP; M5 (for battery-powered version only) |