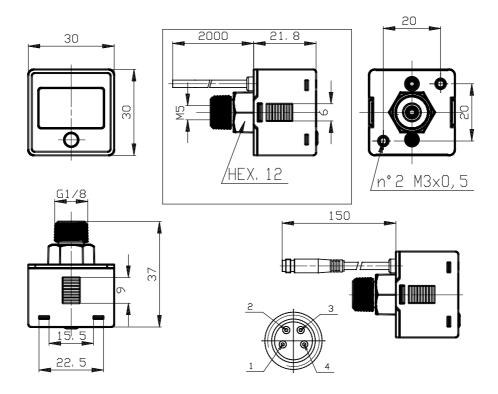

## DIMENSIONS

| Series                | PG                                  |
|-----------------------|-------------------------------------|
| Bottom scale          | 010 = 10 bar                        |
| Pressure range        | P = pressure                        |
| Lighting              | B = back light                      |
| Electrical Connection | 2 = with unshielded 2-pole cable of |
|                       | 2 m                                 |
| Pneumatic connections | 1/8 = G 1/8 BSPP; M5                |