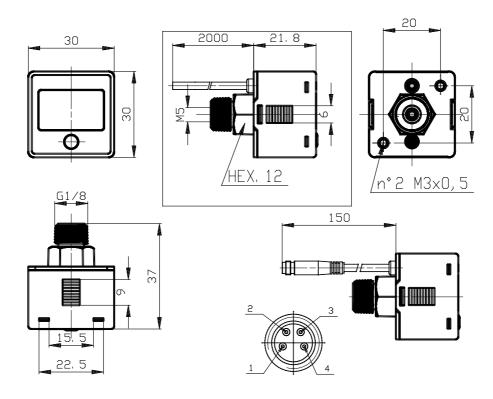

## DIMENSIONS

| Series                | PG                              |
|-----------------------|---------------------------------|
| Bottom scale          | 010 = 10 bar                    |
| Pressure range        | P = pressure                    |
| Lighting              | B = back light                  |
| Electrical Connection | M = with cable of 150 mm and M8 |
|                       | 4-pole connector                |
| Pneumatic connections | 1/8 = G 1/8 BSPP; M5            |