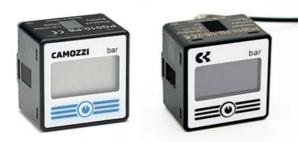

#### **Manometers - Series PG**

Product code: PG010-PB-1/8

## TECHNICAL DATA

| Series                | PG                   |
|-----------------------|----------------------|
| Bottom scale          | 010 = 10 bar         |
| Pressure range        | P = pressure         |
| Lighting              | B = back light       |
| Electrical Connection | battery-powered      |
| Pneumatic connections | 1/8 = G 1/8 BSPP; M5 |