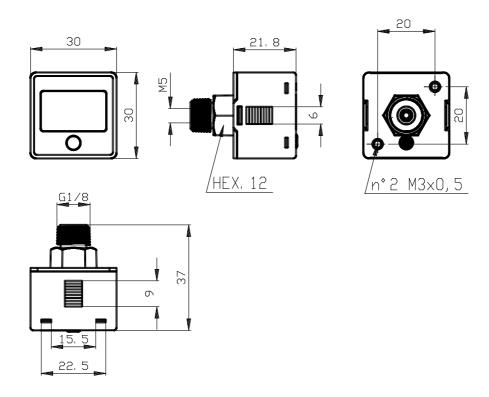

# DIMENSIONS

| Series                | PG                   |
|-----------------------|----------------------|
| Bottom scale          | 010 = 10 bar         |
| Pressure range        | P = pressure         |
| Lighting              | B = back light       |
| Electrical Connection | battery-powered      |
| Pneumatic connections | 1/8 = G 1/8 BSPP; M5 |