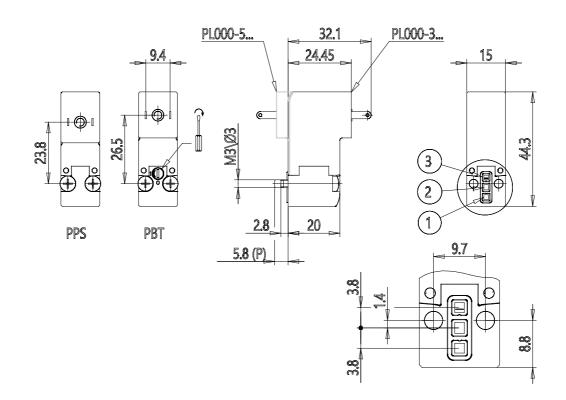

#### DIMENSIONS

| Series                     | PL                               |
|----------------------------|----------------------------------|
| Valvebody                  | 0 = interface                    |
| Number of positions        | 00 = ISO 15218 or Series PD      |
|                            | interface                        |
| Number of ways - Functions | 3 = 3/2 way - NC                 |
| Valve connections          | 0 = single sub-base (M5 only) or |
|                            | interface                        |
| Orifice diametres          | 1 = Ø 1.1 mm                     |
| Materials                  | PF = PBT body - FKM seals        |
| Electric connection        | 2 = industrial standard          |
|                            | connection (9.4 mm)              |
| Voltage - Absorbed power   | 3 = 24 V DC - 2.7 W - PA         |
| Fixing                     | = fixing screws for metal        |
| Manual override            | = not required or not applicable |
| Option                     | = standard                       |