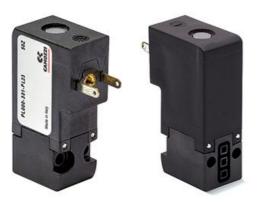

# Direct acting solenoid valves - Series PL

Product code: PL000-301-PF23

## Direct acting solenoid valves - Series PL

Product code: PL000-301-PF23