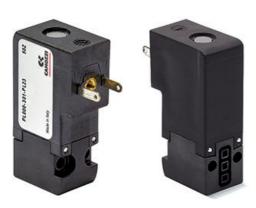

## Direct acting solenoid valves - Series PL

Product code: PL000-301-PF23T

Datasheet creation date: 10/03/2025 11:41

Check the most updated document online 3 click here

## Direct acting solenoid valves - Series PL

Product code: PL000-301-PF23T