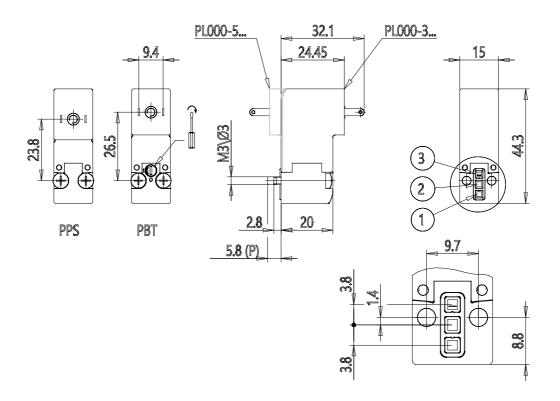

## DIMENSIONS

| Series                     | PL                                         |
|----------------------------|--------------------------------------------|
| Valvebody                  | 0 = interface                              |
| Number of positions        | 00 = ISO 15218 or Series PD interface      |
| Number of ways - Functions | 3 = 3/2 way - NC                           |
| Valve connections          | 0 = single sub-base (M5 only) or interface |
| Orifice diametres          | 1 = Ø 1.1 mm                               |
| Materials                  | PF = PBT body - FKM seals                  |
| Electric connection        | 2 = industrial standard                    |
|                            | connection (9.4 mm)                        |
| Voltage - Absorbed power   | 3 = 24 V DC - 2.7 W - PA                   |
| Fixing                     | = fixing screws for metal                  |
| Manual override            | T = mono/bistable (push/turn               |
|                            | type)                                      |
| Option                     | = standard                                 |