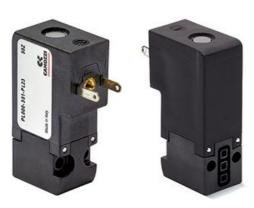

## Direct acting solenoid valves - Series PL

Product code: PL000-301-SF2B

Datasheet creation date: 10/03/2025 11:41

Check the most updated document online 3 click here

## Direct acting solenoid valves - Series PL

Product code: PL000-301-SF2B