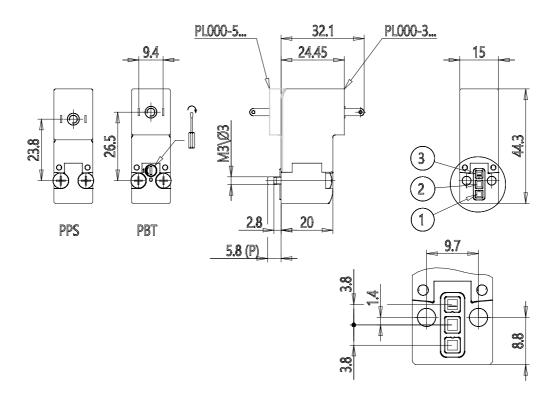

## DIMENSIONS

| Series                     | PL                                         |
|----------------------------|--------------------------------------------|
| Valvebody                  | 0 = interface                              |
| Number of positions        | 00 = ISO 15218 or Series PD interface      |
| Number of ways - Functions | 3 = 3/2 way - NC                           |
| Valve connections          | 0 = single sub-base (M5 only) or interface |
| Orifice diametres          | 1 = Ø 1.1 mm                               |
| Materials                  | SF = PPS body - FKM seals                  |
| Electric connection        | 2 = industrial standard                    |
|                            | connection (9.4 mm)                        |
| Voltage - Absorbed power   | B = 12 V DC - 2.2 W - PPS                  |
| Fixing                     | = fixing screws for metal                  |
| Manual override            | = not required or not applicable           |
| Option                     | = standard                                 |