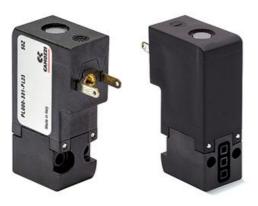

# Direct acting solenoid valves - Series PL

Product code: PL000-301-SF2C

## Direct acting solenoid valves - Series PL

Product code: PL000-301-SF2C