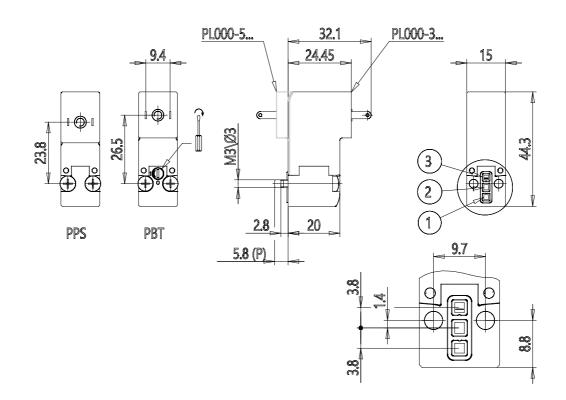

#### DIMENSIONS

| Series                     | PL                               |
|----------------------------|----------------------------------|
| Valvebody                  | 0 = interface                    |
| Number of positions        | 00 = ISO 15218 or Series PD      |
|                            | interface                        |
| Number of ways - Functions | 3 = 3/2 way - NC                 |
| Valve connections          | 0 = single sub-base (M5 only) or |
|                            | interface                        |
| Orifice diametres          | 1 = Ø 1.1 mm                     |
| Materials                  | SF = PPS body - FKM seals        |
| Electric connection        | 2 = industrial standard          |
|                            | connection (9.4 mm)              |
| Voltage - Absorbed power   | C = 24 V DC - 2.2 W - PPS        |
| Fixing                     | = fixing screws for metal        |
| Manual override            | = not required or not applicable |
| Option                     | = standard                       |