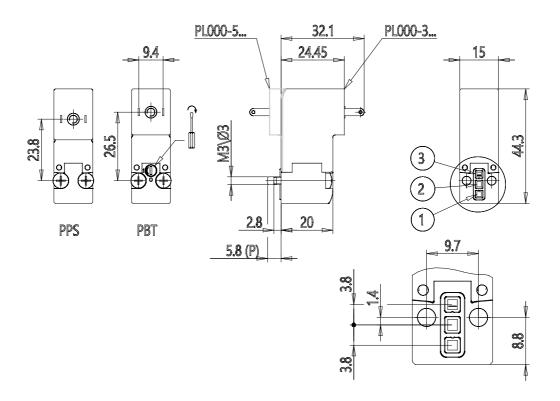

## DIMENSIONS

| Series                     | PL                               |
|----------------------------|----------------------------------|
| Valvebody                  | 0 = interface                    |
| Number of positions        | 00 = ISO 15218 or Series PD      |
|                            | interface                        |
| Number of ways - Functions | 3 = 3/2 way - NC                 |
| Valve connections          | 0 = single sub-base (M5 only) or |
|                            | interface                        |
| Orifice diametres          | 1 = Ø 1.1 mm                     |
| Materials                  | ST = PPS body - Low              |
|                            | Temperature NBR seals (on        |
|                            | demand)                          |
| Electric connection        | 2 = industrial standard          |
|                            | connection (9.4 mm)              |
| Voltage - Absorbed power   | C = 24 V DC - 2.2 W - PPS        |
| Fixing                     | = fixing screws for metal        |
| Manual override            | = not required or not applicable |
| Option                     | = standard                       |