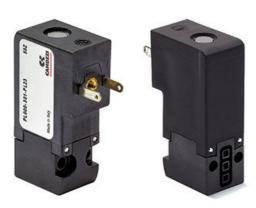

## Direct acting solenoid valves - Series PL

Product code: PL000-301-ST2C

Datasheet creation date: 10/03/2025 11:41

Check the most updated document online 3 click here







## TECHNICAL DATA

| Series                     | PL                                                    |
|----------------------------|-------------------------------------------------------|
| Valvebody                  | 0 = interface                                         |
| Number of positions        | 00 = ISO 15218 or Series PD interface                 |
| Number of ways - Functions | 3 = 3/2 way - NC                                      |
| Valve connections          | 0 = single sub-base (M5 only) or interface            |
| Orifice diametres          | 1 = Ø 1.1 mm                                          |
| Materials                  | ST = PPS body - Low Temperature NBR seals (on demand) |
| Electric connection        | 2 = industrial standard connection (9.4 mm)