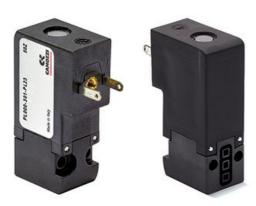

## Direct acting solenoid valves - Series PL

Product code: PL000-301-ST2H

Datasheet creation date: 10/03/2025 11:41

Check the most updated document online 3 click here

## Direct acting solenoid valves - Series PL

Product code: PL000-301-ST2H