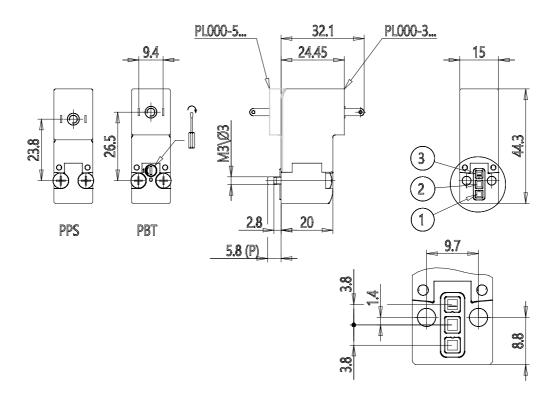

## **DIMENSIONS**

| Series                     | PL                                                                   |
|----------------------------|----------------------------------------------------------------------|
| Valvebody                  | 0 = interface                                                        |
| Number of positions        | 00 = ISO 15218 or Series PD interface                                |
| Number of ways - Functions | 3 = 3/2 way - NC                                                     |
| Valve connections          | 0 = single sub-base (M5 only) or interface                           |
| Orifice diametres          | 1 = Ø 1.1 mm                                                         |
| Materials                  | ST = PPS body - Low<br>Temperature NBR seals (on<br>demand)          |
| Electric connection        | 2 = industrial standard connection (9.4 mm)                          |
| Voltage - Absorbed power   | H = 110 V DC - 3 W - PPS (can<br>be combined with all PPS<br>models) |
| Fixing                     | = fixing screws for metal                                            |
| Manual override            | = not required or not applicable                                     |
| Option                     | = standard                                                           |