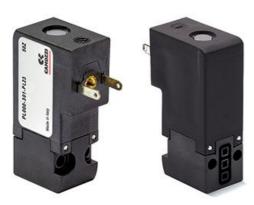

## Direct acting solenoid valves - Series PL

Product code: PL000-305-SF2B-OX1

Datasheet creation date: 10/03/2025 11:41

Check the most updated document online 3 click here

## Direct acting solenoid valves - Series PL

Product code: PL000-305-SF2B-OX1