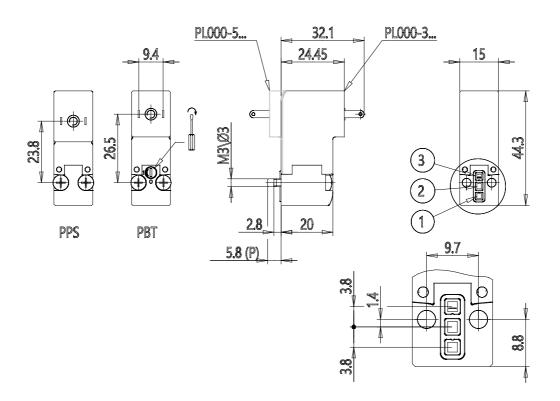

## DIMENSIONS

| Series                     | PL                                                            |
|----------------------------|---------------------------------------------------------------|
| Valvebody                  | 0 = interface                                                 |
| Number of positions        | 00 = ISO 15218 or Series PD interface                         |
| Number of ways - Functions | 3 = 3/2 way - NC                                              |
| Valve connections          | 0 = single sub-base (M5 only) or interface                    |
| Orifice diametres          | 5 = Ø 1.5 mm                                                  |
| Materials                  | SF = PPS body - FKM seals                                     |
| Electric connection        | 2 = industrial standard                                       |
|                            | connection (9.4 mm)                                           |
| Voltage - Absorbed power   | B = 12 V DC - 2.2 W - PPS                                     |
| Fixing                     | = fixing screws for metal                                     |
| Manual override            | = not required or not applicable                              |
| Option                     | OX1 = for oxygen (non-volatile residue less than 550 mg / m²) |