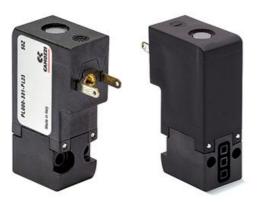

# Direct acting solenoid valves - Series PL

Product code: PL000-30B-PF26

## Direct acting solenoid valves - Series PL

Product code: PL000-30B-PF26