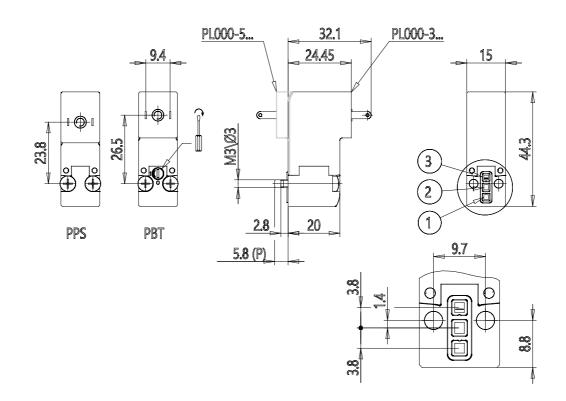

#### DIMENSIONS

| Series                     | PL                               |
|----------------------------|----------------------------------|
| Valvebody                  | 0 = interface                    |
| Number of positions        | 00 = ISO 15218 or Series PD      |
|                            | interface                        |
| Number of ways - Functions | 3 = 3/2 way - NC                 |
| Valve connections          | 0 = single sub-base (M5 only) or |
|                            | interface                        |
| Orifice diametres          | B = Ø 0.8 mm                     |
| Materials                  | PF = PBT body - FKM seals        |
| Electric connection        | 2 = industrial standard          |
|                            | connection (9.4 mm)              |
| Voltage - Absorbed power   | 6 = 24 V DC - 1.2 W - PA         |
| Fixing                     | = fixing screws for metal        |
| Manual override            | = not required or not applicable |
| Option                     | = standard                       |