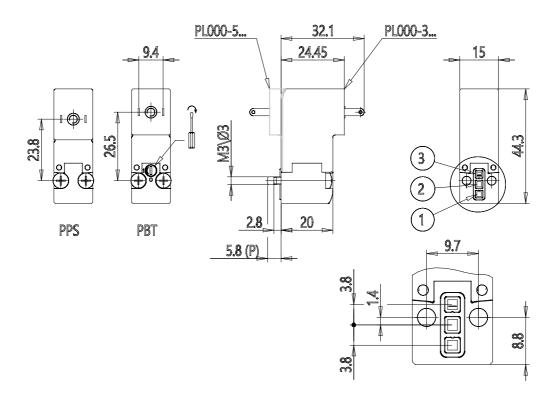

## **DIMENSIONS**

| Series                     | PL                                                                   |
|----------------------------|----------------------------------------------------------------------|
| Valvebody                  | 0 = interface                                                        |
| Number of positions        | 00 = ISO 15218 or Series PD interface                                |
| Number of ways - Functions | 3 = 3/2 way - NC                                                     |
| Valve connections          | 0 = single sub-base (M5 only) or interface                           |
| Orifice diametres          | B = Ø 0.8 mm                                                         |
| Materials                  | ST = PPS body - Low<br>Temperature NBR seals (on<br>demand)          |
| Electric connection        | 2 = industrial standard connection (9.4 mm)                          |
| Voltage - Absorbed power   | H = 110 V DC - 3 W - PPS (can<br>be combined with all PPS<br>models) |
| Fixing                     | = fixing screws for metal                                            |
| Manual override            | = not required or not applicable                                     |
| Option                     | = standard                                                           |