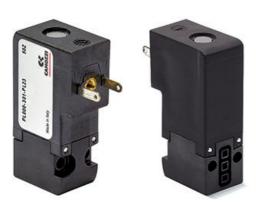

## Direct acting solenoid valves - Series PL

Product code: PL000-30B-ST2H

Datasheet creation date: 10/03/2025 11:41

Check the most updated document online 3 click here

## Direct acting solenoid valves - Series PL

Product code: PL000-30B-ST2H