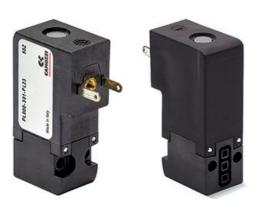

## Direct acting solenoid valves - Series PL

Product code: PL000-401-PF23

Datasheet creation date: 10/03/2025 11:41

Check the most updated document online 3 click here

## Direct acting solenoid valves - Series PL

Product code: PL000-401-PF23