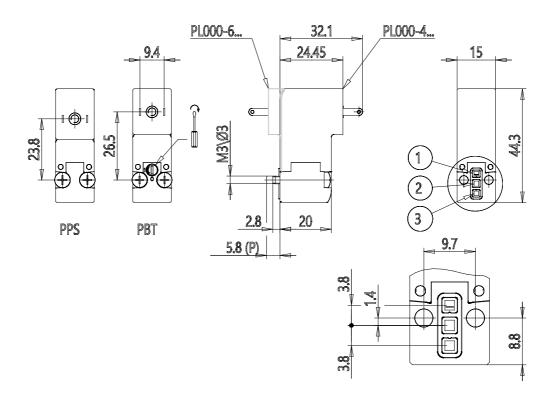

## **DIMENSIONS**

| Series                     | PL                                         |
|----------------------------|--------------------------------------------|
| Valvebody                  | 0 = interface                              |
| Number of positions        | 00 = ISO 15218 or Series PD interface      |
| Number of ways - Functions | 4 = 3/2 vie - NO                           |
| Valve connections          | 0 = single sub-base (M5 only) or interface |
| Orifice diametres          | 1 = Ø 1.1 mm                               |
| Materials                  | PF = PBT body - FKM seals                  |
| Electric connection        | 2 = industrial standard                    |
|                            | connection (9.4 mm)                        |
| Voltage - Absorbed power   | 3 = 24 V DC - 2.7 W - PA                   |
| Fixing                     | = fixing screws for metal                  |
| Manual override            | = not required or not applicable           |
| Option                     | = standard                                 |