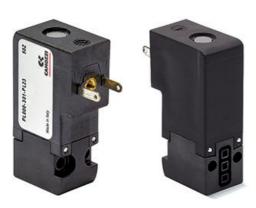

## Direct acting solenoid valves - Series PL

Product code: PL000-401-PF23T

Datasheet creation date: 10/03/2025 11:41

Check the most updated document online 3 click here

## Direct acting solenoid valves - Series PL

Product code: PL000-401-PF23T