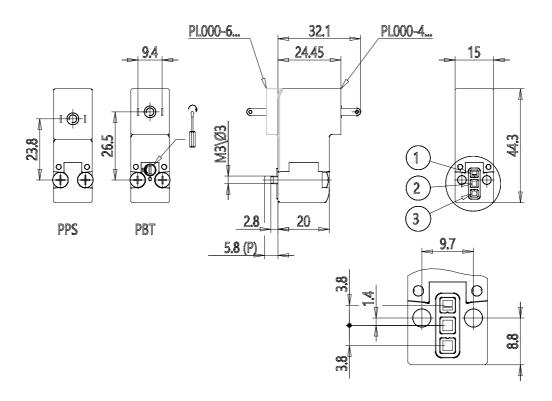

## **DIMENSIONS**

| Series                     | PL                                             |
|----------------------------|------------------------------------------------|
| Valvebody                  | 0 = interface                                  |
| Number of positions        | 00 = ISO 15218 or Series PD interface          |
| Number of ways - Functions | 4 = 3/2 vie - NO                               |
| Valve connections          | 0 = single sub-base (M5 only) or interface     |
| Orifice diametres          | 1 = Ø 1.1 mm                                   |
| Materials                  | PF = PBT body - FKM seals                      |
| Electric connection        | 2 = industrial standard<br>connection (9.4 mm) |
| Voltage - Absorbed power   | 3 = 24 V DC - 2.7 W - PA                       |
| Fixing                     | = fixing screws for metal                      |
| Manual override            | T = mono/bistable (push/turn type)             |
| Option                     | = standard                                     |