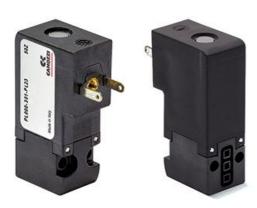

## Direct acting solenoid valves - Series PL

Product code: PL000-401-ST2C

Datasheet creation date: 10/03/2025 11:41

Check the most updated document online 3 click here

## Direct acting solenoid valves - Series PL

Product code: PL000-401-ST2C