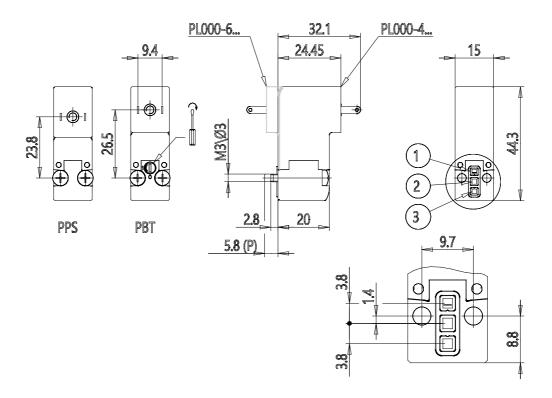

## **DIMENSIONS**

| Series                     | PL                               |
|----------------------------|----------------------------------|
| Valvebody                  | 0 = interface                    |
| Number of positions        | 00 = ISO 15218 or Series PD      |
|                            | interface                        |
| Number of ways - Functions | 4 = 3/2 vie - NO                 |
| Valve connections          | 0 = single sub-base (M5 only) or |
|                            | interface                        |
| Orifice diametres          | 1 = Ø 1.1 mm                     |
| Materials                  | ST = PPS body - Low              |
|                            | Temperature NBR seals (on        |
|                            | demand)                          |
| Electric connection        | 2 = industrial standard          |
|                            | connection (9.4 mm)              |
| Voltage - Absorbed power   | C = 24 V DC - 2.2 W - PPS        |
| Fixing                     | = fixing screws for metal        |
| Manual override            | = not required or not applicable |
| Option                     | = standard                       |