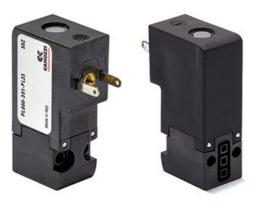

# Direct acting solenoid valves - Series PL

Product code: PL000-405-PF23

## Direct acting solenoid valves - Series PL

Product code: PL000-405-PF23