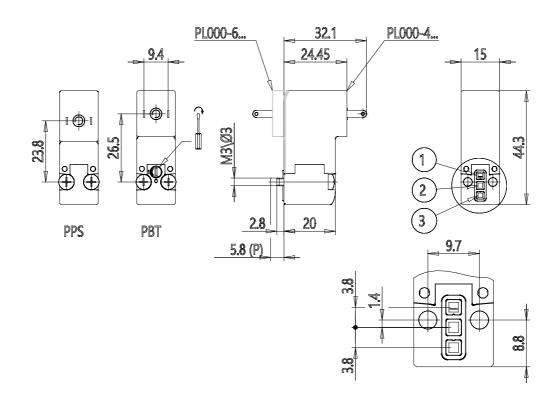

#### DIMENSIONS

| Series                     | PL                               |
|----------------------------|----------------------------------|
| Valvebody                  | 0 = interface                    |
| Number of positions        | 00 = ISO 15218 or Series PD      |
|                            | interface                        |
| Number of ways - Functions | 4 = 3/2 vie - NO                 |
| Valve connections          | 0 = single sub-base (M5 only) or |
|                            | interface                        |
| Orifice diametres          | 5 = Ø 1.5 mm                     |
| Materials                  | PF = PBT body - FKM seals        |
| Electric connection        | 2 = industrial standard          |
|                            | connection (9.4 mm)              |
| Voltage - Absorbed power   | 3 = 24 V DC - 2.7 W - PA         |
| Fixing                     | = fixing screws for metal        |
| Manual override            | = not required or not applicable |
| Option                     | = standard                       |