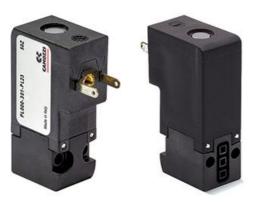

## Direct acting solenoid valves - Series PL

Product code: PL000-405-SF2B

Datasheet creation date: 10/03/2025 11:42

Check the most updated document online 🖄 <u>click here</u>

## Direct acting solenoid valves - Series PL

Product code: PL000-405-SF2B