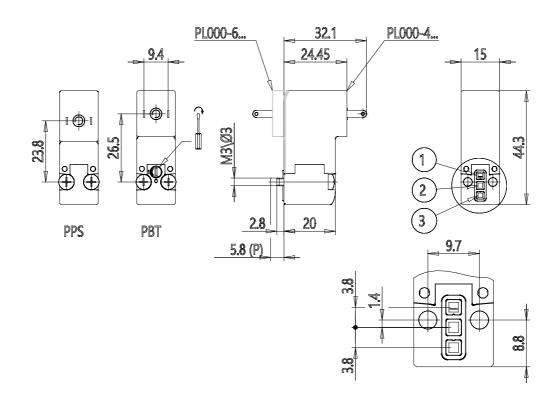

## DIMENSIONS

| Series                     | PL                               |
|----------------------------|----------------------------------|
| Valvebody                  | 0 = interface                    |
| Number of positions        | 00 = ISO 15218 or Series PD      |
|                            | interface                        |
| Number of ways - Functions | 4 = 3/2 vie - NO                 |
| Valve connections          | 0 = single sub-base (M5 only) or |
|                            | interface                        |
| Orifice diametres          | 5 = Ø 1.5 mm                     |
| Materials                  | SF = PPS body - FKM seals        |
| Electric connection        | 2 = industrial standard          |
|                            | connection (9.4 mm)              |
| Voltage - Absorbed power   | B = 12 V DC - 2.2 W - PPS        |
| Fixing                     | = fixing screws for metal        |
| Manual override            | = not required or not applicable |
| Option                     | = standard                       |