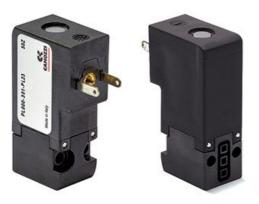

# Direct acting solenoid valves - Series PL

Product code: PL000-405-ST2H

## Direct acting solenoid valves - Series PL

Product code: PL000-405-ST2H