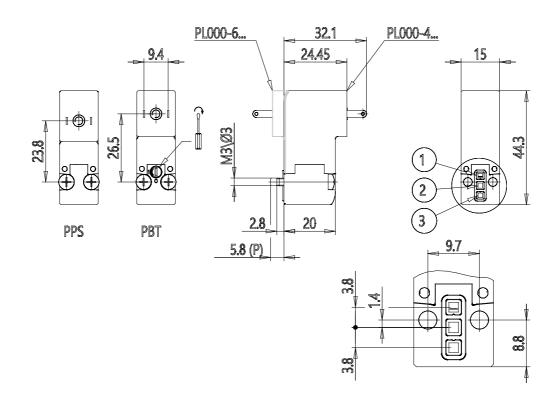

#### DIMENSIONS

| Series                     | PL                               |
|----------------------------|----------------------------------|
| Valvebody                  | 0 = interface                    |
| Number of positions        | 00 = ISO 15218 or Series PD      |
|                            | interface                        |
| Number of ways - Functions | 4 = 3/2 vie - NO                 |
| Valve connections          | 0 = single sub-base (M5 only) or |
|                            | interface                        |
| Orifice diametres          | 5 = Ø 1.5 mm                     |
| Materials                  | ST = PPS body - Low              |
|                            | Temperature NBR seals (on        |
|                            | demand)                          |
| Electric connection        | 2 = industrial standard          |
|                            | connection (9.4 mm)              |
| Voltage - Absorbed power   | H = 110 V DC - 3 W - PPS (can    |
|                            | be combined with all PPS         |
|                            | models)                          |
| Fixing                     | = fixing screws for metal        |
| Manual override            | = not required or not applicable |
| Option                     | = standard                       |