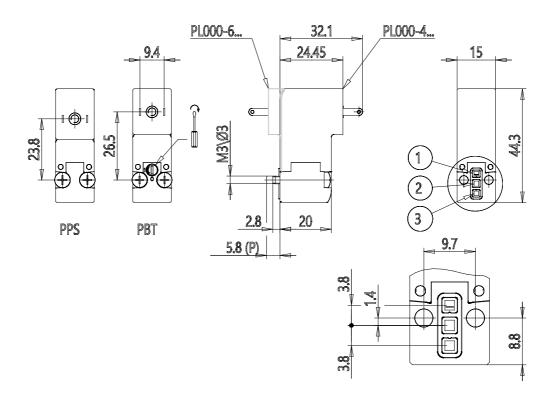

## **DIMENSIONS**

| Series                     | PL                               |
|----------------------------|----------------------------------|
| Series                     | PL                               |
| Valvebody                  | 0 = interface                    |
| Number of positions        | 00 = ISO 15218 or Series PD      |
|                            | interface                        |
| Number of ways - Functions | 4 = 3/2 vie - NO                 |
| Valve connections          | 0 = single sub-base (M5 only) or |
|                            | interface                        |
| Orifice diametres          | B = Ø 0.8 mm                     |
| Materials                  | PF = PBT body - FKM seals        |
| Electric connection        | 2 = industrial standard          |
|                            | connection (9.4 mm)              |
| Voltage - Absorbed power   | 6 = 24 V DC - 1.2 W - PA         |
| Fixing                     | = fixing screws for metal        |
| Manual override            | = not required or not applicable |
| Option                     | = standard                       |