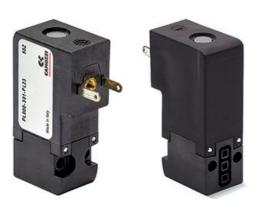

## Direct acting solenoid valves - Series PL

Product code: PL000-40B-ST2H

Datasheet creation date: 10/03/2025 11:42

Check the most updated document online 3 click here

## Direct acting solenoid valves - Series PL

Product code: PL000-40B-ST2H