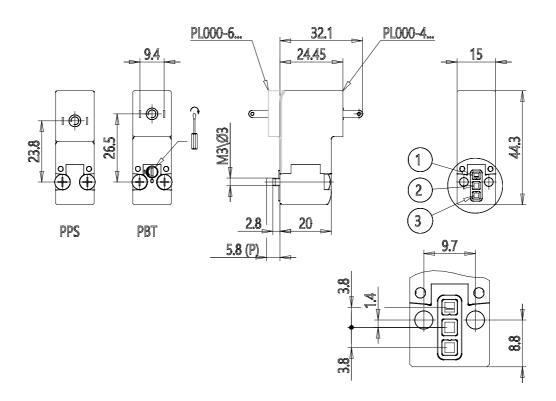

## DIMENSIONS

| Series                     | PL                                                                   |
|----------------------------|----------------------------------------------------------------------|
| Valvebody                  | 0 = interface                                                        |
| Number of positions        | 00 = ISO 15218 or Series PD interface                                |
| Number of ways - Functions | 4 = 3/2 vie - NO                                                     |
| Valve connections          | 0 = single sub-base (M5 only) or interface                           |
| Orifice diametres          | B = Ø 0.8 mm                                                         |
| Materials                  | ST = PPS body - Low<br>Temperature NBR seals (on<br>demand)          |
| Electric connection        | 2 = industrial standard connection (9.4 mm)                          |
| Voltage - Absorbed power   | H = 110 V DC - 3 W - PPS (can<br>be combined with all PPS<br>models) |
| Fixing                     | = fixing screws for metal                                            |
| Manual override            | = not required or not applicable                                     |
| Option                     | = standard                                                           |