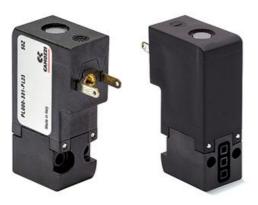

# Direct acting solenoid valves - Series PL

Product code: PL000-50B-PF26

### TECHNICAL DATA

| Series                     | PL                                                         |
|----------------------------|------------------------------------------------------------|
| Valvebody                  | 0 = interface                                              |
| Number of positions        | 00 = ISO 15218 or Series PD interface                      |
| Number of ways - Functions | 5 = 3/2 ways - NC electrical part turned by 180 $^{\circ}$ |
| Valve connections          | 0 = single sub-base (M5 only) or interface                 |
| Orifice diametres          | B = Ø 0.8 mm                                               |
| Materials                  | PF = PBT body - FKM seals                                  |
| Electric connection        | 2 = industrial standard connection (9.4 mm)                |
| Voltage - Absorbed power   | 6 = 24 V DC - 1.2 W - PA                                   |
| Fixing                     | = fixing screws for metal                                  |
| Manual override            | = not required or not applicable                           |
| Option                     | = standard                                                 |