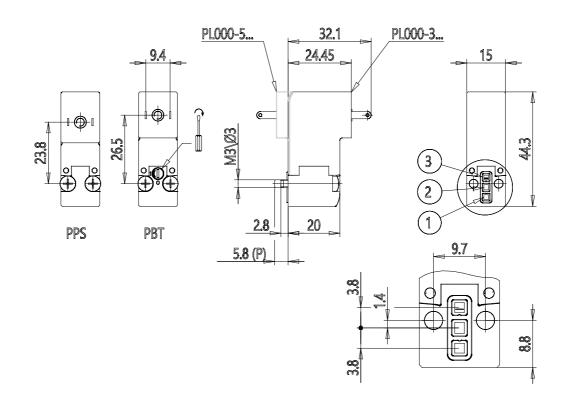

#### DIMENSIONS

| Series                     | PL                                                   |
|----------------------------|------------------------------------------------------|
| Valvebody                  | 0 = interface                                        |
| Number of positions        | 00 = ISO 15218 or Series PD<br>interface             |
| Number of ways - Functions | 5 = 3/2 ways - NC electrical part<br>turned by 180 ° |
| Valve connections          | 0 = single sub-base (M5 only) or<br>interface        |
| Orifice diametres          | B = Ø 0.8 mm                                         |
| Materials                  | PF = PBT body - FKM seals                            |
| Electric connection        | 2 = industrial standard<br>connection (9.4 mm)       |
| Voltage - Absorbed power   | 6 = 24 V DC - 1.2 W - PA                             |
| Fixing                     | = fixing screws for metal                            |
| Manual override            | = not required or not applicable                     |
| Option                     | = standard                                           |