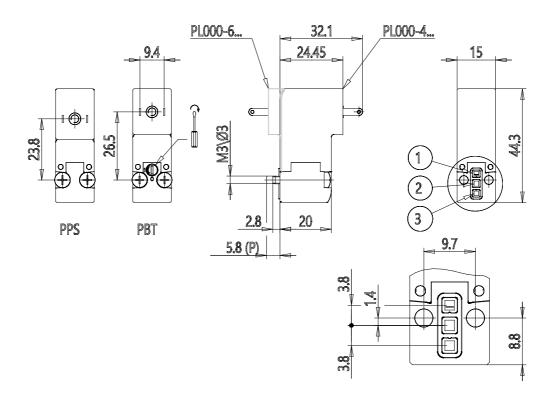

## **DIMENSIONS**

| Series                     | PL                                                           |
|----------------------------|--------------------------------------------------------------|
| Valvebody                  | 0 = interface                                                |
| Number of positions        | 00 = ISO 15218 or Series PD interface                        |
| Number of ways - Functions | $6 = 3/2$ ways - NO electrical part turned by 180 $^{\circ}$ |
| Valve connections          | 0 = single sub-base (M5 only) or interface                   |
| Orifice diametres          | 5 = Ø 1.5 mm                                                 |
| Materials                  | PF = PBT body - FKM seals                                    |
| Electric connection        | 2 = industrial standard connection (9.4 mm)                  |
| Voltage - Absorbed power   | 3 = 24 V DC - 2.7 W - PA                                     |
| Fixing                     | = fixing screws for metal                                    |
| Manual override            | = not required or not applicable                             |
| Option                     | = standard                                                   |