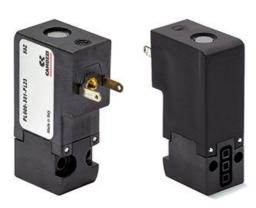

## Direct acting solenoid valves - Series PL

Product code: PL000-605-PF23

Datasheet creation date: 10/03/2025 11:42

Check the most updated document online 3 click here

## Direct acting solenoid valves - Series PL

Product code: PL000-605-PF23